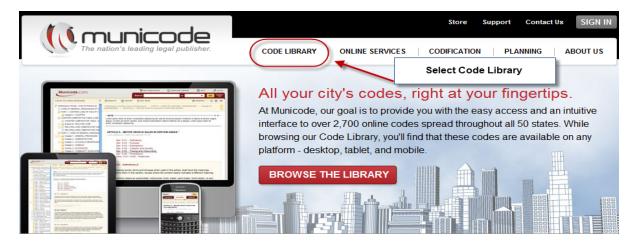

## Municode Mobile Online Codes

From a Smart Phone, or Tablet with full internet access start at our main page by navigating to <u>www.municode.com</u> and then select the Code Library tab at the top. There is nothing for you to download, or sign up for.

## Code Library

Once you have selected a state, then choose which City or County online Code to view. You can choose by clicking on the name of the City or County.