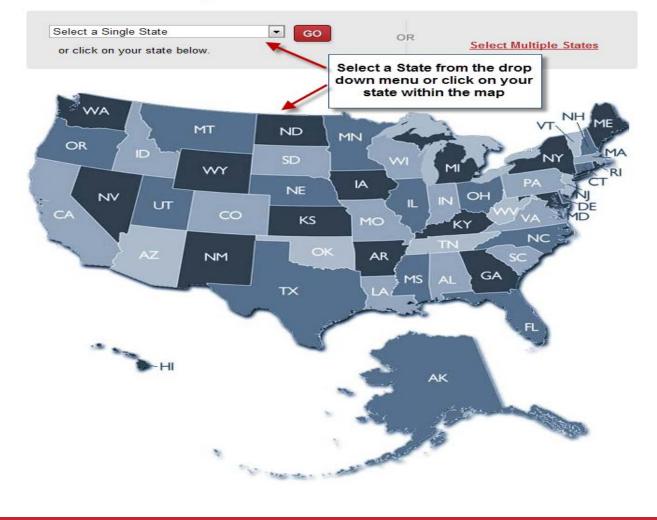

At the next screen you will need to choose the State from the drop down menu or by clicking on your state.